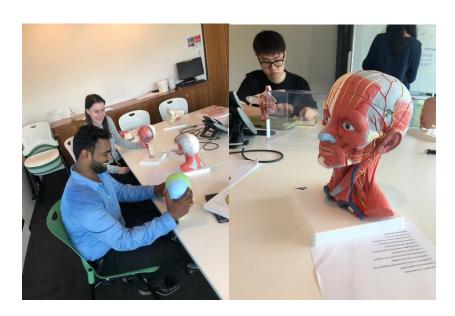

Oral health centre.

Medical school

Head of Dental school Prof Pauline Ford and Placement coordinator Dr Sowmya Shetty

Anatomy discussion with Dr. Jessica Zachar and the grade 2 students.

The skull was made up of magnets in the end so as to learn which bones is placed in what position. Had a great time putting all the pieces back together just like zig saw puzzle.

Glester in the simulative anatomy lab

With Dr. Jessica Zachar, year 2 students and the simulative anatomic magnetic skull.