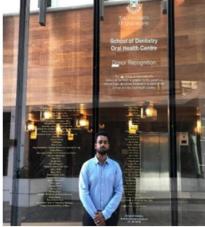

Oral health centre.

Medical school

Head of Dental school Prof Pauline Ford and Placement coordinator Dr Sowmya Shetty

Anatomy discussion with Dr. Jessica Zachar and the grade 2 students.

The skull was made up of magnets in the end so as to learn which bones is placed in what position. Had a great time putting all the pieces back together just like zig saw puzzle.