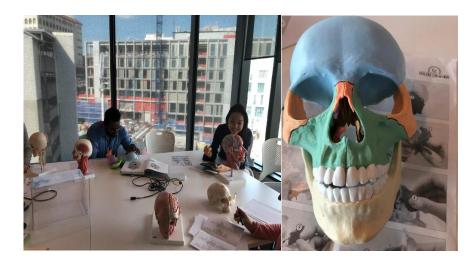

Oral health centre.

Medical school

Head of Dental school Prof Pauline Ford and Placement coordinator Dr Sowmya Shetty

Anatomy discussion with Dr. Jessica Zachar and the grade 2 students.

The skull was made up of magnets in the end so as to learn which bones is placed in what position. Had a great time putting all the pieces back together just like zig saw puzzle.

Glester in the simulative anatomy lab

With Dr. Jessica Zachar, year 2 students and the simulative anatomic magnetic skull.